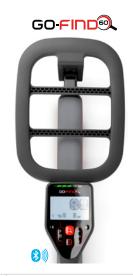

|                    | GO-FIND 20 is a<br>Worry-FREE choice                    | GO-FIND 40 is a<br>Value-PLUS choice      | GO-FIND 60 is a<br>Search-MAX choice |
|--------------------|---------------------------------------------------------|-------------------------------------------|--------------------------------------|
| Portability        | Collapsible                                             | Collapsible                               | Collapsible                          |
| FIND modes         | 2                                                       | 3                                         | 4                                    |
| Search coverage    | Regular (8-inch coil)                                   | Large (10-inch coil)                      | Large (10-inch coil)                 |
| Treasure View LEDs | -                                                       | 5                                         | 5                                    |
| Backlight          | -                                                       | YES                                       | YES                                  |
| Sensitivity        | 3 Levels                                                | 4 Levels                                  | 5 Levels                             |
| Volume             | 5 Levels                                                | 5 Levels                                  | 5 Levels                             |
| Pinpoint           | -                                                       | YES                                       | YES                                  |
| Bluetooth®         | -                                                       | YES                                       | YES                                  |
| Smartphone App     | -                                                       | Free App (Upgrade to Pro App is optional) | Pro App                              |
| Smartphone holder  | -                                                       | -                                         | YES                                  |
| Digging tool       | -                                                       | -                                         | YES                                  |
| Earbuds            | -                                                       | -                                         | YES                                  |
| Batteries          | 4 x AA (not included)                                   | 4 x AA (not included)                     | 4 x AA (not included)                |
| Waterproof coil*   | YES                                                     | YES                                       | YES                                  |
| Weight             | 2.2 lbs / 1.0 kg                                        | 2.3 lbs / 1.06 kg                         | 2.3 lbs / 1.06 kg                    |
| Length             | Collapsed: 21.9 in / 555 mm Extended: 51.4 in / 1305 mm |                                           |                                      |
|                    |                                                         |                                           |                                      |

### Treasure View LEDs

Indicates good or bad target

### Bluetooth® integration

Connects to Smartphone App

### FIND button

Selects FIND modes

### Sensitivity control

Adjust for detection depth

### Pinpoint function

Locates accurate target location

Image of GO-FIND 60

Volume control

Press to unfold

Whether you are searching for coins, jewelry or treasure. Discoveries are right beneath your feet with audio & visual alerts. It's that simple.