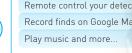

A nail will produce Low tone beeps

Collapsible

Lightweight

Large Waterproof Coil

Smartphone Pro App

Remote control your detector Record finds on Google Maps

Identify common coins

GO-FIND App

Identify common coins

View detector information Play music and more...