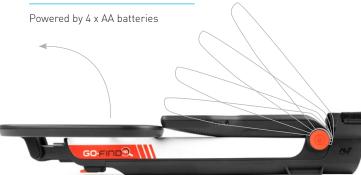

# Unfold the possibilities

The GO-FIND detectors are lightweight and collapsible. The search coil is fully waterproof, so you can find treasure on land and in water.

Retracting detector with simple 1-button press

Length to suit everyone in the family