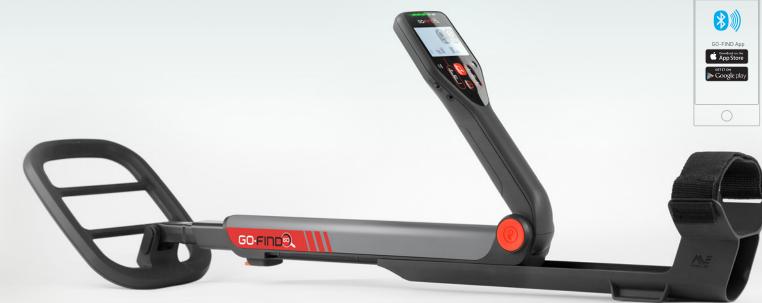

## Everyone can GO

GO-FIND is easy to use, simply press the FIND button to select from search modes, and go detecting. It's awesome fun for the whole family.

Intuitive user interface

One button selects target types

### FIND button

Selects FIND modes

### Sensitivity control

Adjust for detection depth

### Pinpoint function

Locates accurate target location

Image of GO-FIND 60

Volume control

Press to unfold

Whether you are searching for coins, jewelry or treasure. Discoveries are right beneath your feet with audio & visual alerts. It's that simple.

### Bluetooth® integration

Connects to Smartphone App