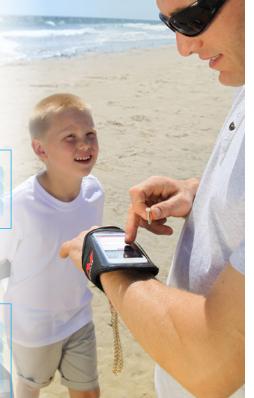

## Everyone can GO

GO-FIND is easy to use, simply press the FIND button to select from search modes, and go detecting. It's awesome fun for the whole family.

Intuitive user interface

One button selects target types

### Pinpoint function

Locates accurate target location

Image of GO-FIND 60

Volume control

Press to unfold

Whether you are searching for coins, jewelry or treasure. Discoveries are right beneath your feet with audio & visual alerts. It's that simple.