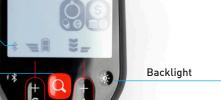

th simple 1-button press

Length to suit everyone in the family



# models to choose from



### Worry-FREE choice

Collapsible

Lightweight

Waterproof Coil



GO-FIND®

### Value-PLUS choice

Collapsible

Lightweight

Large Waterproof Coil

Smartphone App



Accessories Included

## Everyone can GO

GO-FIND is easy to use, simply press the FIND button to select from search modes, and go detecting. It's awesome fun for the whole family.

Intuitive user interface

One button selects target types

Effortless touch button design



### Treasure View LEDs

Indicates good or bad target



### Bluetooth® integration

Connects to Smartphone App

### FIND button

Selects FIND modes

### Sensitivity control

Adjust for detection depth

### Pinpoint function

Locates accurate target location







Image of GO-FIND 60

Volume control

Press to unfold





Whether you are searching for coins, jewelry or treasure. Discoveries are right beneath your feet with audio & visual alerts. It's that simple.

Green LEDs indicate non-iron metal (silver) Red LEDs indicate iron target (nail)



A coin will produce Green LEDs High tone beeps

Visual icon flashes detected target

High tone for high value metal target Low tone for iron target



A nail will produce Low tone beeps









Collapsible

Lightweight

Large Waterproof Coil

Smartphone Pro App



Remote control your detector Record finds on Google Maps

Identify common coins



GO-FIND App

Identify common coins

View detector information Play music and more...