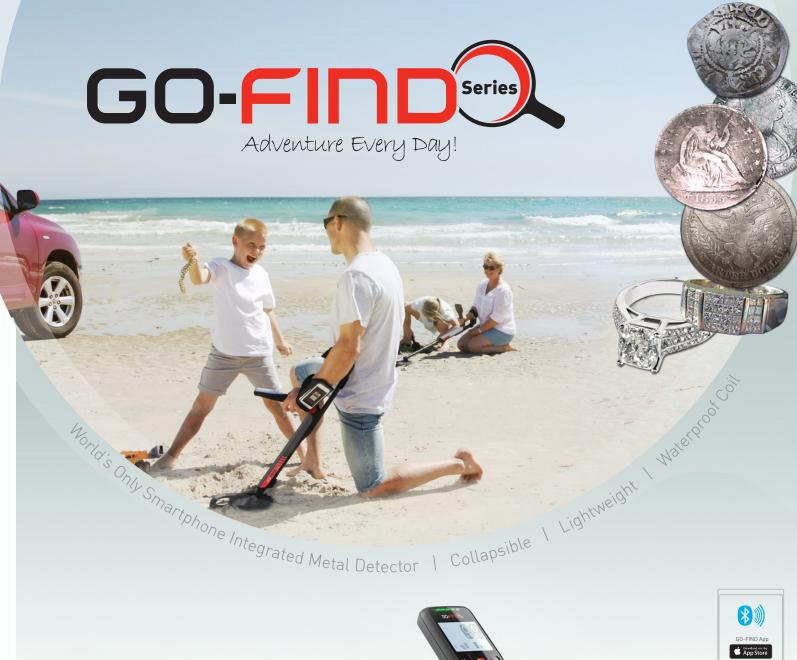

# There's one for everyone

From the user friendly GO-FIND 20 to the value-added GO-FIND 40, or the most advanced GO-FIND 60. The GO-FIND series is designed for users from any experience level. Start searching for treasure today!

# Unfold the possibilities

The GO-FIND detectors are lightweight and collapsible. The search coil is fully waterproof, so you can find treasure on land and in water.

Retracting detector with simple 1-button press

## Everyone can GO

GO-FIND is easy to use, simply press the FIND button to select from search modes, and go detecting. It's awesome fun for the whole family.

Intuitive user interface

One button selects target types