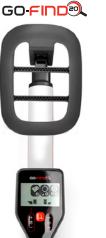

|                    | GO-FIND 20 is a<br>Worry-FREE choice                    | GO-FIND 40 is a<br>Value-PLUS choice      | GO-FIND 60 is a<br>Search-MAX choice |
|--------------------|---------------------------------------------------------|-------------------------------------------|--------------------------------------|
| Portability        | Collapsible                                             | Collapsible                               | Collapsible                          |
| FIND modes         | 2                                                       | 3                                         | 4                                    |
| Search coverage    | Regular (8-inch coil)                                   | Large (10-inch coil)                      | Large (10-inch coil)                 |
| Treasure View LEDs | -                                                       | 5                                         | 5                                    |
| Backlight          | -                                                       | YES                                       | YES                                  |
| Sensitivity        | 3 Levels                                                | 4 Levels                                  | 5 Levels                             |
| Volume             | 5 Levels                                                | 5 Levels                                  | 5 Levels                             |
| Pinpoint           | -                                                       | YES                                       | YES                                  |
| Bluetooth®         | -                                                       | YES                                       | YES                                  |
| Smartphone App     | -                                                       | Free App (Upgrade to Pro App is optional) | Pro App                              |
| Smartphone holder  | -                                                       | -                                         | YES                                  |
| Digging tool       | -                                                       | -                                         | YES                                  |
| Earbuds            | -                                                       | -                                         | YES                                  |
| Batteries          | 4 x AA (not included)                                   | 4 x AA (not included)                     | 4 x AA (not included)                |
| Waterproof coil*   | YES                                                     | YES                                       | YES                                  |
| Weight             | 2.2 lbs / 1.0 kg                                        | 2.3 lbs / 1.06 kg                         | 2.3 lbs / 1.06 kg                    |
| Length             | Collapsed: 21.9 in / 555 mm Extended: 51.4 in / 1305 mm |                                           |                                      |
|                    |                                                         |                                           |                                      |

### Worry-FREE choice

Collapsible

Lightweight

Waterproof Coil

GO-FIND®