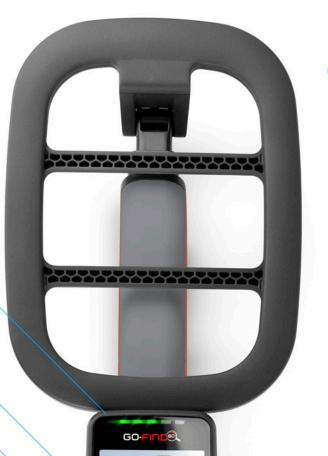

### Pinpoint function

Locates accurate target location

Image of GO-FIND 60

Volume control

Press to unfold

Whether you are searching for coins, jewelry or treasure. Discoveries are right beneath your feet with audio & visual alerts. It's that simple.