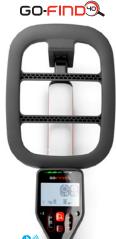

|                    | GO-FIND 20 is a<br>Worry-FREE choice                    | GO-FIND 40 is a<br>Value-PLUS choice      | GO-FIND 60 is a<br>Search-MAX choice |
|--------------------|---------------------------------------------------------|-------------------------------------------|--------------------------------------|
| Portability        | Collapsible                                             | Collapsible                               | Collapsible                          |
| FIND modes         | 2                                                       | 3                                         | 4                                    |
| Search coverage    | Regular (8-inch coil)                                   | Large (10-inch coil)                      | Large (10-inch coil)                 |
| Treasure View LEDs | -                                                       | 5                                         | 5                                    |
| Backlight          | -                                                       | YES                                       | YES                                  |
| Sensitivity        | 3 Levels                                                | 4 Levels                                  | 5 Levels                             |
| Volume             | 5 Levels                                                | 5 Levels                                  | 5 Levels                             |
| Pinpoint           | -                                                       | YES                                       | YES                                  |
| Bluetooth®         | -                                                       | YES                                       | YES                                  |
| Smartphone App     | -                                                       | Free App (Upgrade to Pro App is optional) | Pro App                              |
| Smartphone holder  | -                                                       | -                                         | YES                                  |
| Digging tool       | -                                                       | -                                         | YES                                  |
| Earbuds            | -                                                       | -                                         | YES                                  |
| Batteries          | 4 x AA (not included)                                   | 4 x AA (not included)                     | 4 x AA (not included)                |
| Waterproof coil*   | YES                                                     | YES                                       | YES                                  |
| Weight             | 2.2 lbs / 1.0 kg                                        | 2.3 lbs / 1.06 kg                         | 2.3 lbs / 1.06 kg                    |
| Length             | Collapsed: 21.9 in / 555 mm Extended: 51.4 in / 1305 mm |                                           |                                      |
|                    |                                                         |                                           |                                      |

### Value-PLUS choice

Collapsible

Lightweight

Large Waterproof Coil

Smartphone App

Accessories Included